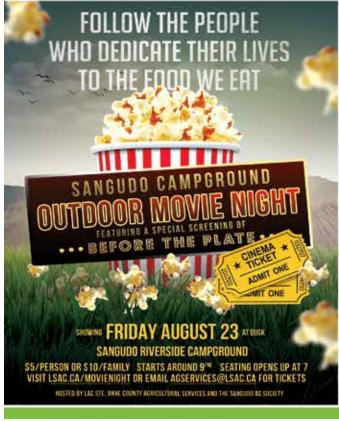

Serving: Onoway, Alberta Beach, Calahoo, Gunn, Glenevis, Darwell, Cherhill, Sangudo, Mayerthorpe, Rich Valley, Barrhead, Whitecourt, Stony Plain and Spruce Grove

July 30, 2019