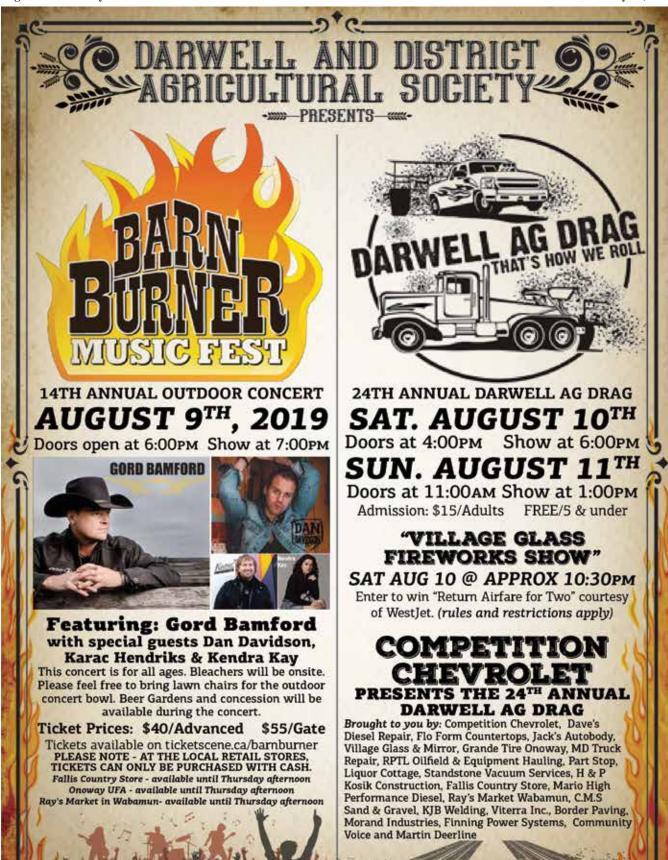

Serving: Onoway, Alberta Beach, Calahoo, Gunn, Glenevis, Darwell, Cherhill, Sangudo, Mayerthorpe, Rich Valley, Barrhead, Whitecourt, Stony Plain and Spruce Grove

July 30, 2019