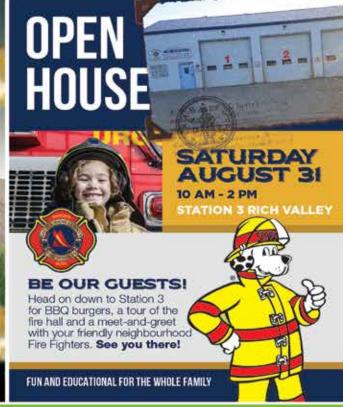

Serving: Onoway, Alberta Beach, Calahoo, Gunn, Glenevis, Darwell, Cherhill, Sangudo, Mayerthorpe, Rich Valley, Barrhead, Whitecourt, Stony Plain and Spruce Grove

July 30, 2019