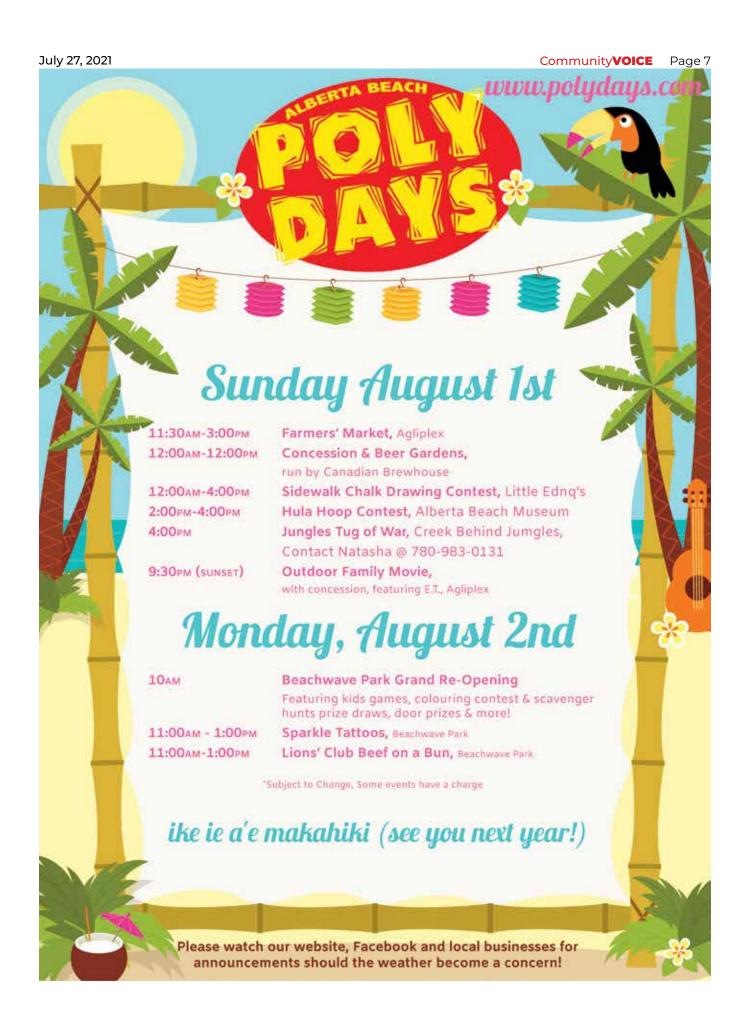

# THE ALBERTA BEACH MUSEUM INVITES YOU TO ATTEND THE AWESOME ACTIVITIES WE HAVE PLANNED FOR POLY DAYS

Submitted by Alberta Beach

We are trying something new and exciting this year by hosting a sports day. There will be three legged races like they had in the old days, a tug of war and egg race. Date: July 31st between 2 and 4 p.m The fun continues all weekend so be sure to enter in our very popular hoola hoop challenge. This event has been a huge success in the past. Date: August 1 st between 2 and 4 p.m.

Another close contest is anticipated this year. Start

practicing now then swing those hips to the beat of the music and have a great time.

Contuined on Page 2

## The Alberta Beach Museum Invites You To Attend The Awesome Activities We Have Planned For Poly Days

#### Contuined from Page 1

Spectators are invited to take in the entertainment. Feel free to cheer and tap your feet, dance or singalong.

Plan to stick around for a while and tour our amazing facility afterwards. There are

11 buildings all wonderfully staged. They promise to give you a glimpse into the past highlighting the history of this area. With a little imagination you may even feel like you have been transported back in time.

We are located directly beside the baseball field. Museum hostesses, Achonti and Jordyn will be waiting to greet you and ensure you have a wonderful time.

See you soon