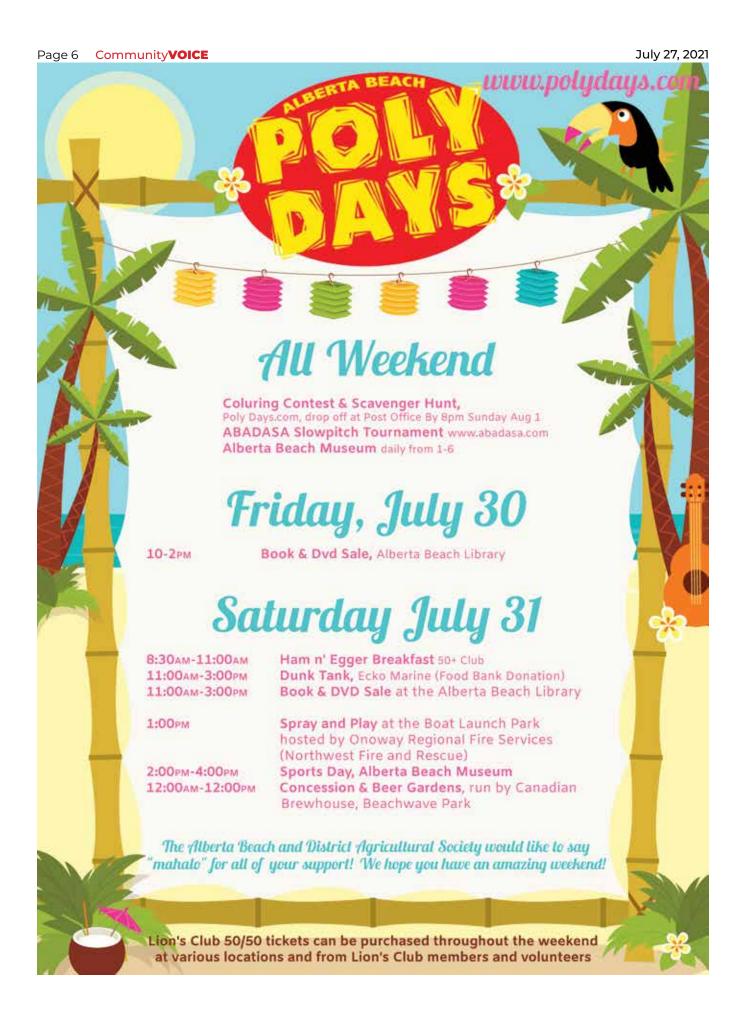

# THE ALBERTA BEACH MUSEUM INVITES YOU TO ATTEND THE AWESOME ACTIVITIES WE HAVE PLANNED FOR POLY DAYS

Submitted by Alberta Beach

We are trying something new and exciting this year by hosting a sports day. There will be three legged races like they had in the old days, a tug of war and egg race. Date: July 31st between 2 and 4 p.m The fun continues all weekend so be sure to enter in our very popular hoola hoop challenge. This event has been a huge success in the past. Date: August 1 st between 2 and 4 p.m.

Another close contest is anticipated this year. Start

practicing now then swing those hips to the beat of the music and have a great time.

Contuined on Page 2

## The Alberta Beach Museum Invites You To Attend The Awesome Activities We Have Planned For Poly Days

#### Contuined from Page 1

Spectators are invited to take in the entertainment. Feel free to cheer and tap your feet, dance or singalong.

Plan to stick around for a while and tour our amazing facility afterwards. There are

11 buildings all wonderfully staged. They promise to give you a glimpse into the past highlighting the history of this area. With a little imagination you may even feel like you have been transported back in time.

We are located directly beside the baseball field. Museum hostesses, Achonti and Jordyn will be waiting to greet you and ensure you have a wonderful time.

See you soon