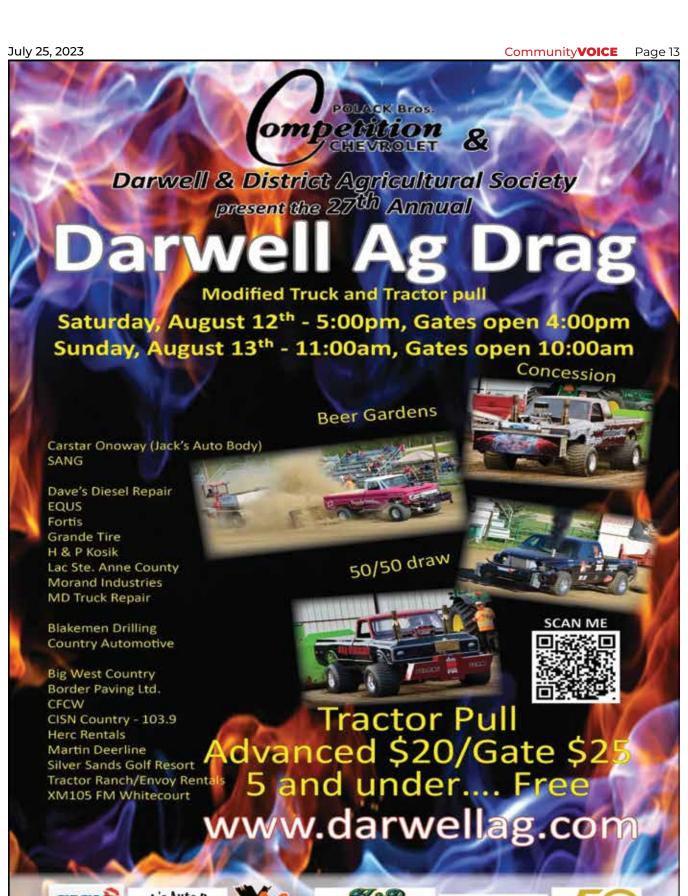

Page 6 Community**VOICE** July 25, 2023

2023 ANNUAL

# SHOW &

SUN JULY 30

TECAN

# Classic Cars, Trucks and Motorcycles

CATEGORY COMPETITIONS EXHAUST COMPETITION AWESOME PRIZES!

Registration 9-11am
Show and Shine 11-2pm
Exhaust Competition 12:30pm

Contact Rod for more info: 780-305-9174