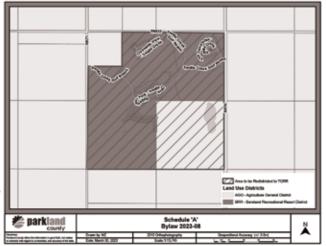

### **NOTICE OF PUBLIC HEARING**

In accordance with the requirements of Section 606 of the Municipal Government Act, as amended, the Council of Parkland County has scheduled a Public Hearing regarding the proposed adoption of the following Bylaw:

Bylaw: 2023-08 Date: January 9, 2024 Time: 9:30am Location: Parkland County

Council Chambers 53109A Hwy 779, Parkland County, AB

### Proposed Bylaw 2023-08: Proposed Text Amendments to Land Use Bylaw 2017-18 and Redistricting

Parkland County Administration has received an application to amend Land Use Bylaw (2017-18). The amendment proposes to introduce the TCRR-Trestle Creek Recreational Resort District and to redistrict Sec. 12-53-7-W5M (with the exception of the existing Block 1, Plan 892 2182) from the BRR-Bareland Recreational Resort district and the AGG-Agricultural General District to the TCRR-Trestle Creek Recreational Resort District. The purpose of the proposal is to facilitate the expansion of the existing development by introducing resort residential uses including single family home, duplex, row housing, and apartment. The Bylaw received First Reading on November 28, 2023.